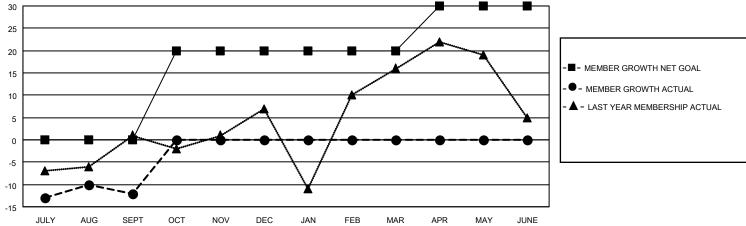

# GOALS AND ACTUAL MEMBERS CUMULATIVE

| DROPPED CLUBS: 0 |    | 10 CLUBS OF 47 ADDED 1 OR<br>MORE NEW MEMBERS | GENDER DISTRIBUTION          |              |  |
|------------------|----|-----------------------------------------------|------------------------------|--------------|--|
|                  |    | WORL NEW MEMBERS                              | MALE                         | 735 (53.81%) |  |
|                  |    |                                               | FEMALE                       | 631 (46.19%) |  |
| DROPPED MEMBERS  |    |                                               | NON BINARY                   | 0 (0.00%)    |  |
|                  | •  |                                               | PREFER NOT TO ANSWER         | 0 (0.00%)    |  |
| DECEASED         | 3  |                                               |                              |              |  |
| CLUB CANCELLED   | 0  | CLICK HERE FOR CUMULATIVE                     | TOTAL FAMILY UNIT MEMBERS 76 |              |  |
| OTHER            | 25 | MEMBERSHIP DATA                               |                              |              |  |
| TOTAL            | 28 |                                               | FAMILY MEMBERS PAYING HAI    | F DUES 40    |  |
|                  |    |                                               |                              |              |  |

Results as of: 9/30/2021